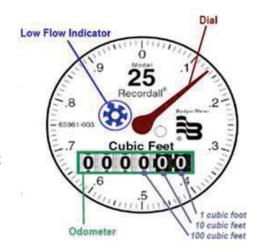

#### Low Flow Indicator (Leak Indicator):

This small dial will rotate if water is passing through the meter. It is an indication of very small flows that would be visually undetectable. If dial is turning, you may have an undiscovered leak in plumbing system.

#### Procedure for Meter Reading:

If register lens is dirty, a light wipe with a damp cloth will clear lens for an accurate reading. Always remember to close the register cover after reading meter to avoid exposure to cracking or scratching of lens. One of the most important factors in a correct reading is to note the proper number of digits. Read the meter register from left to right.